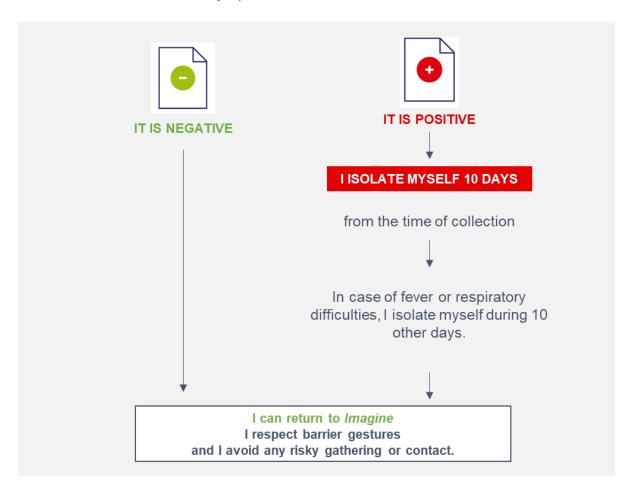

## I DO A RT-PCR TEST IMMEDIATELY

(in an analysis laboratory)

## continue the isolation until the result

If any symptoms appear, I notify my doctor, the Institute, and follow the recommendations "I have symptoms of Covid-19".

<sup>\*</sup> Contact without mask, people suffering from an immunodeficiency