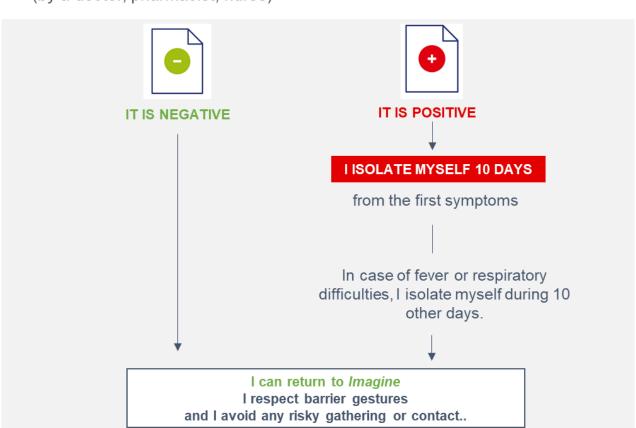

### I CAN DO AN ANTIGENIC TEST

(by a doctor, pharmacist, nurse)

## I do a test immediately.

I continue the isolation until I get the result.